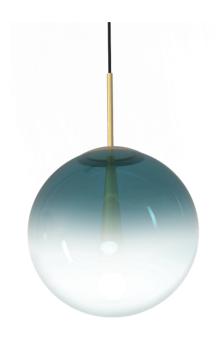

## hanging lamp

The collection of spherical lamps, Eva, offers an elegant variety of finishes, including petroleum, bronze, smoke, and amber, all fading into a delicate milky white.

This range of colors creates a sophisticated and refined atmosphere, allowing you to personalize and illuminate any space.

9344 EVA/18 P 9351 EVA/18 F 9368 EVA/18 BR Power 1 x max 26W 220/240 V- 50/60Hz Input Lampholder E27 - Bulb not included

L. Wire 500 cm

Item do not completed of ceiling base, check compatibility at pag. 506 of catalogue

## **MATERIAL:**

Metal Frame Diffuser Glass Fabric Wire

FINISHING TABLE: Brushed Brass Frame Diffuser Р Petrol F Smoky BR Bronze Wire Black