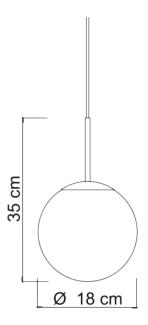

9344 EVA/18 P 9351 EVA/18 F 9368 EVA/18 BR Power 1 x max 26W 220/240 V- 50/60Hz Input Lampholder E27 - Bulb not included

L. Wire 500 cm

Item do not completed of ceiling base, check compatibility at pag. 506 of catalogue